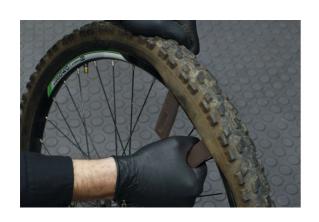

## LTR Tyre Lever & Patch Kit

Ideal for both road and mountain bikers, this tyre and repair kit is compact enough for road and trail side repairs and are strong enough for workshop use. The levers feature a wide and rounded profile, making them comfortable to hold, and giving them the strength needed for both tubeless and tight fitting tyres. They clip together making them easy to store and carry, and feature a spoke hook at the other end so that they hold themselves in place when more than one of them is required. It also comes with a patch kit containing 6 self-adhesive patches, sand paper (to roughen up the surface of the tube), that are supplied in a plastic box which slots into the tyre levers.