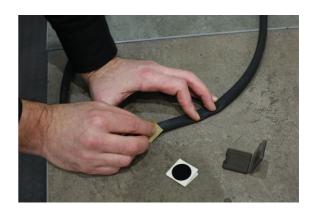

## LTR Tyre Lever & Patch Kit

Ideal for both road and mountain bikers, this tyre and repair kit is compact enough for road and trail side repairs and are strong enough for workshop use. The levers feature a wide and rounded profile, making them comfortable to hold, and giving them the strength needed for both tubeless and tight fitting tyres. They clip together making them easy to store and carry, and feature a spoke hook at the other end so that they hold themselves in place when more than one of them is required. It also comes with a patch kit containing 6 self-adhesive patches, sand paper (to roughen up the surface of the tube), that are supplied in a plastic box which slots into the tyre levers.