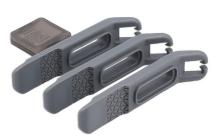

## LTR Tyre Lever & Patch Kit

Ideal for both road and mountain bikers, this tyre and repair kit is compact enough for road and trail side repairs and are strong enough for workshop use. The levers feature a wide and rounded profile, making them comfortable to hold, and giving them the strength needed for both tubeless and tight fitting tyres. They clip together making them easy to store and carry, and feature a spoke hook at the other end so that they hold themselves in place when more than one of them is required. It also comes with a patch kit containing 6 self-adhesive patches, sand paper (to roughen up the surface of the tube), that are supplied in a plastic box which slots into the tyre levers.

## **Additional Information**

- 3 x rounded profile tyre levers with spoke hook.
- 6 x self-adhesive patches, including sand paper to roughen tube surface.
- Wide & rounded shape to help remove even the tightest tyre.
- · Lightweight & compact.
- · Levers clip together for easy storage on person or in a bike bag.