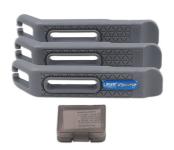

## LTR Tyre Lever & Patch Kit

Ideal for both road and mountain bikers, this tyre and repair kit is compact enough for road and trail side repairs and are strong enough for workshop use. The levers feature a wide and rounded profile, making them comfortable to hold, and giving them the strength needed for both tubeless and tight fitting tyres. They clip together making them easy to store and carry, and feature a spoke hook at the other end so that they hold themselves in place when more than one of them is required. It also comes with a patch kit containing 6 self-adhesive patches, sand paper (to roughen up the surface of the tube), that are supplied in a plastic box which slots into the tyre levers.

## **Additional Information**

- 3 x rounded profile tyre levers with spoke hook.
- 6 x self-adhesive patches, including sand paper to roughen tube surface.
- Wide & rounded shape to help remove even the tightest tyre.
- · Lightweight & compact.
- · Levers clip together for easy storage on person or in a bike bag.