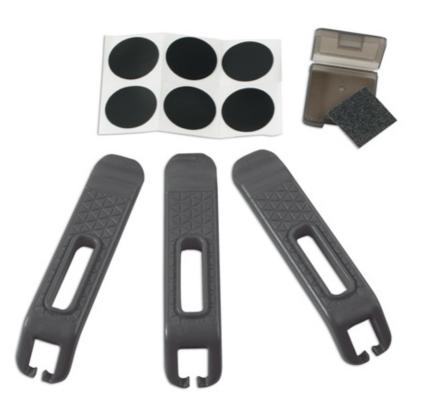

## LTR Tyre Lever & Patch Kit

Ideal for both road and mountain bikers, this tyre and repair kit is compact enough for road and trail side repairs and are strong enough for workshop use. The levers feature a wide and rounded profile, making them comfortable to hold, and giving them the strength needed for both tubeless and tight fitting tyres. They clip together making them easy to store and carry, and feature a spoke hook at the other end so that they hold themselves in place when more than one of them is required. It also comes with a patch kit containing 6 self-adhesive patches, sand paper (to roughen up the surface of the tube), that are supplied in a plastic box which slots into the tyre levers.

## **Additional Information**

- 3 x rounded profile tyre levers with spoke hook.
- 6 x self-adhesive patches, including sand paper to roughen tube surface.
- Wide & rounded shape to help remove even the tightest tyre.
- · Lightweight & compact.
- · Levers clip together for easy storage on person or in a bike bag.