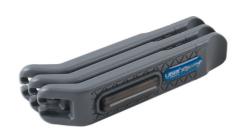

## LTR Tyre Lever & Patch Kit

Ideal for both road and mountain bikers, this tyre and repair kit is compact enough for road and trail side repairs and are strong enough for workshop use. The levers feature a wide and rounded profile, making them comfortable to hold, and giving them the strength needed for both tubeless and tight fitting tyres. They clip together making them easy to store and carry, and feature a spoke hook at the other end so that they hold themselves in place when more than one of them is required. It also comes with a patch kit containing 6 self-adhesive patches, sand paper (to roughen up the surface of the tube), that are supplied in a plastic box which slots into the tyre levers.

## **Additional Information**

- 3 x rounded profile tyre levers with spoke hook.
- 6 x self-adhesive patches, including sand paper to roughen tube surface.
- Wide & rounded shape to help remove even the tightest tyre.
- · Lightweight & compact.
- · Levers clip together for easy storage on person or in a bike bag.