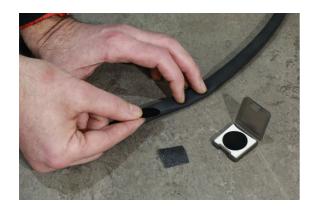

## LTR Tyre Lever & Patch Kit

Ideal for both road and mountain bikers, this tyre and repair kit is compact enough for road and trail side repairs and are strong enough for workshop use. The levers feature a wide and rounded profile, making them comfortable to hold, and giving them the strength needed for both tubeless and tight fitting tyres. They clip together making them easy to store and carry, and feature a spoke hook at the other end so that they hold themselves in place when more than one of them is required. It also comes with a patch kit containing 6 self-adhesive patches, sand paper (to roughen up the surface of the tube), that are supplied in a plastic box which slots into the tyre levers.